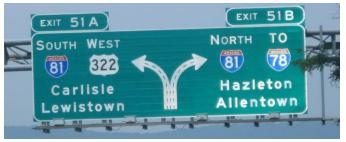

6. Follow Interstate 81 North for approximately 15 miles and take right exit (Exit 85B) Fort Indiantown Gap.

left at traffic light onto Service Road. Then go to bottom of hill and make right onto Utility Road. Follow Utility Road until