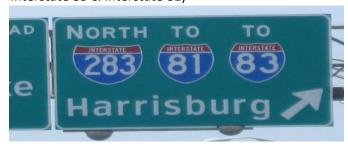

4. Follow Interstate 283 North for approximately 2 miles and take Center Exit (Exit 3B) to Interstate 83 North.

5. Follow Interstate 83 North for approximately 4 miles and take right exit (Exit 52B) for Interstate 81 North toward Hazletown Allentown.