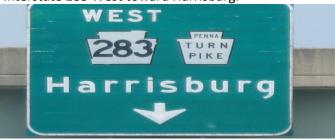

2. Go approximately 1.8 miles and take left exit to Interstate 283 West toward Harrisburg.

3. Follow Interstate 283 West for about 1.8 miles and then take right exit for Interstate 283 North (to Interstate 83 & Interstate 81)