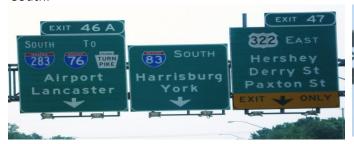

2. Follow Interstate 81 South for approximately 15 miles and take left exit (Exit 70) for Interstate 83 South

6. Follow signs to Harrisburg International Airport, Left Lane.

3. Follow Interstate 83 South for approximately 4 miles and take left exit (Exit 46A) to Interstate 283 South.