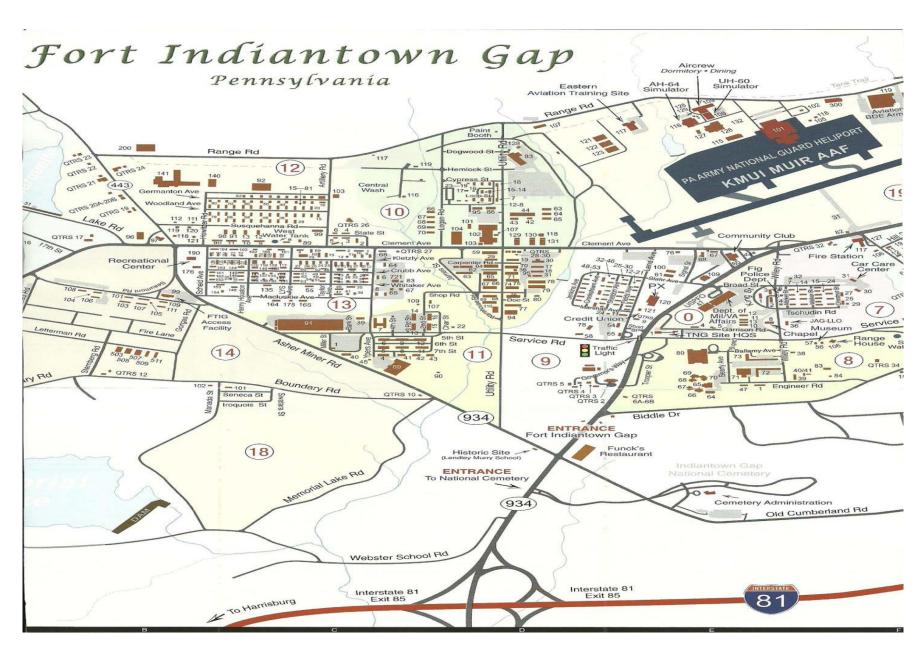

FTIG On Post Directions to Area 19

Fort Indiantown Gap, Annville, PA Eastern AATS area 19