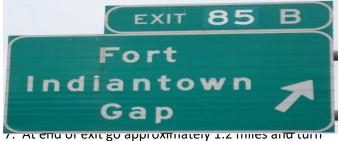

6. Follow Interstate 81 North for approximately 15 miles and take right exit (Exit 85B) Fort Indiantown Gap.

left at traffic light onto Service Road. Then go to bottom of hill and make right onto Utility Road. Follow Utility Road until