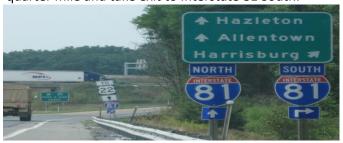

# DIRECTIONS FROM FORT INDIANTOWN GAP TO AIRPORT

1. Take Route 934 (at Funk's Restaurant) go onequarter mile and take exit to Interstate 81 South.

5. Follow Interstate 283 East for approximately 2 miles and take Route 441 South (Hbg Intl Airport)

2. Follow Interstate 81 South for approximately 15 miles and take left exit (Exit 70) for Interstate 83 South

6. Follow signs to Harrisburg International Airport, Left Lane.

3. Follow Interstate 83 South for approximately 4 miles and take left exit (Exit 46A) to Interstate 283 South.