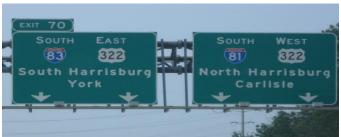

2. Follow Interstate 81 South for approximately 15 miles and take left exit (Exit 70) for Interstate 83 South

6. Follow signs to Harrisburg International Airport, Left Lane.

3. Follow Interstate 83 South for approximately 4 miles and take left exit (Exit 46A) to Interstate 283 South.