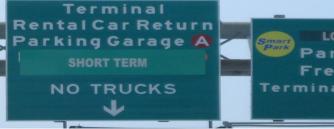

7. Go approximately 1.8 miles and take left exit to Terminal, Rental Car Return, Parking Garage A (SHORT TERM).

4. Follow Interstate 283 South for approximately 2 Miles and take right exit (Exit 1A) to Interstate 83 East.

If returning a rental car follow signs for rental car return. Have a safe trip.