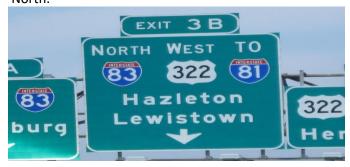

4. Follow Interstate 283 North for approximately 2 miles and take Center Exit (Exit 3B) to Interstate 83 North.

5. Follow Interstate 83 North for approximately 4 miles and take right exit (Exit 52B) for Interstate 81 North toward Hazletown Allentown.