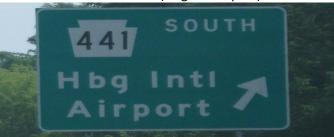

# DIRECTIONS FROM FORT INDIANTOWN GAP TO AIRPORT

1. Take Route 934 (at Funk's Restaurant) go onequarter mile and take exit to Interstate 81 South.

5. Follow Interstate 283 East for approximately 2 miles and take Route 441 South (Hbg Intl Airport)