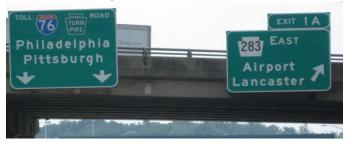

# DIRECTIONS FROM FORT INDIANTOWN GAP TO AIRPORT

1. Take Route 934 (at Funk's Restaurant) go onequarter mile and take exit to Interstate 81 South.

5. Follow Interstate 283 East for approximately 2 miles and take Route 441 South (Hbg Intl Airport)

2. Follow Interstate 81 South for approximately 15 miles and take left exit (Exit 70) for Interstate 83 South

6. Follow signs to Harrisburg International Airport, Left Lane.

3. Follow Interstate 83 South for approximately 4 miles and take left exit (Exit 46A) to Interstate 283 South.