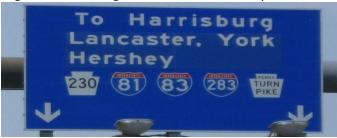

# DIRECTIONS FROM AIRPORT TO FORT INDIANTOWN GAP

(Eastern ARNG Aviation Training Site)

1. If renting a car, depart the rental garage and turn left and immediately move to the right lane. Follow Sign "To Harrisburg Lancaster, York Hershey".