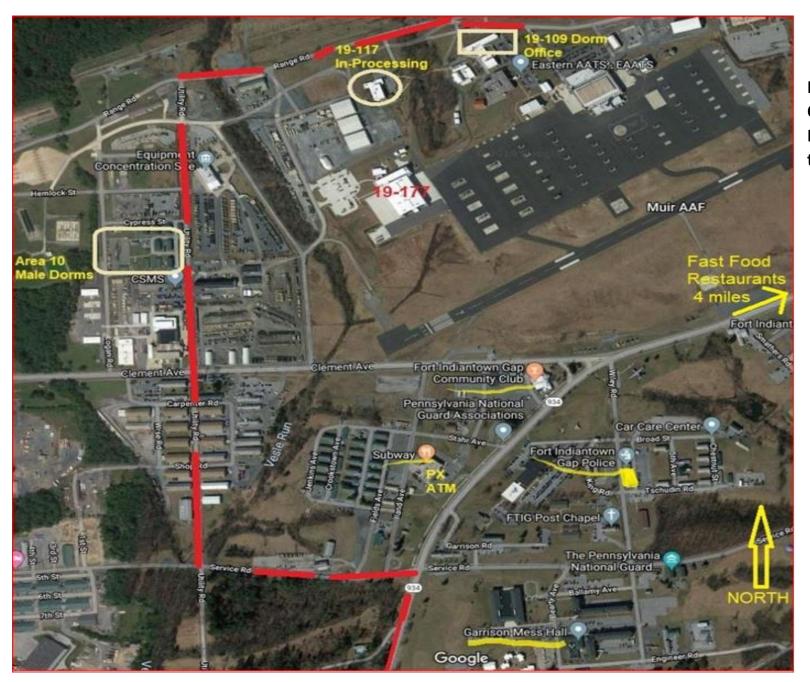

FTIG On Post Directions to Area 19

Fort Indiantown Gap, Annville, PA Eastern AATS area 19