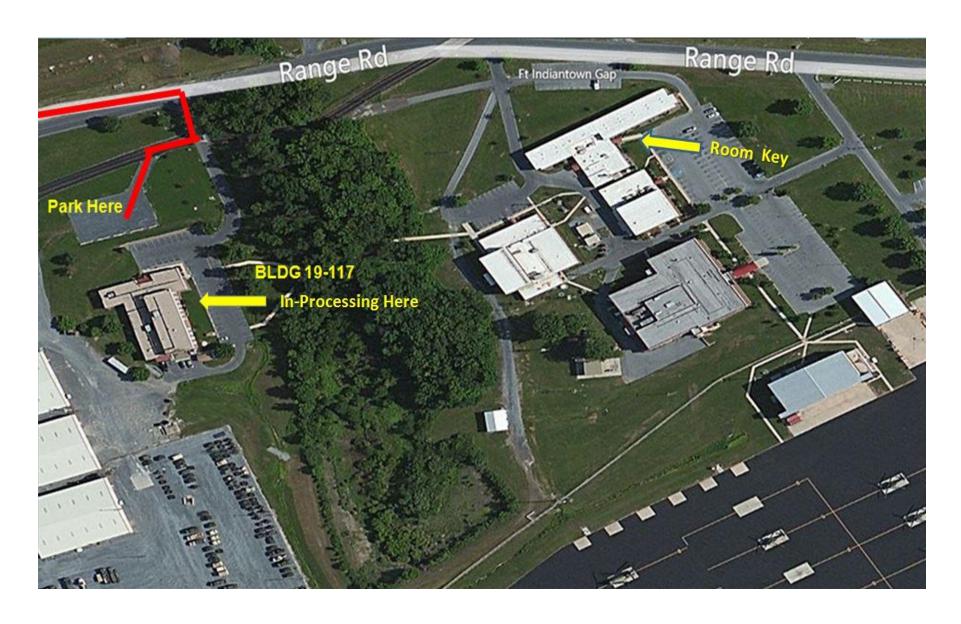

FTIG On Post Directions to Area 19

Fort Indiantown Gap, Annville, PA Eastern AATS area 19