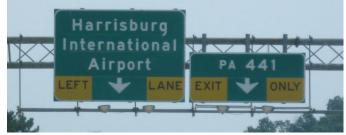

7. Go approximately 1.8 miles and take left exit to Terminal, Rental Car Return, Parking Garage A (SHORT TERM).

4. Follow Interstate 283 South for approximately 2 Miles and take right exit (Exit 1A) to Interstate 83 East.